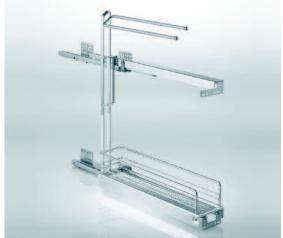

## 15 cm base unit pull-out, 90°

Dimensions (mm)

Art. no.

|                                  | 2-tier   | 3-tier   |
|----------------------------------|----------|----------|
| <b>B</b> = inside cabinet width: | ≥ 112 mm | ≥ 112 mm |
| T = inside cabinet depth:        | ≥ 481 mm | ≥ 481 mm |
| H = inside cabinet height:       | ≥ 540 mm | ≥ 755 mm |
| <b>h</b> = hole centers:         | 380 mm   | 595 mm   |
|                                  |          |          |

| 03 5412 | for 90° unit<br>installation<br>right<br>max. load: 12 kg | <b>15 cm base unit pull-out STYLE, 2-tier</b><br>complete; incl. textured-surface metal trays<br>and full-extension runners<br><i>Standard with</i><br><i>SOFT</i> STOPP<br><i>damper</i> |
|---------|-----------------------------------------------------------|-------------------------------------------------------------------------------------------------------------------------------------------------------------------------------------------|
| 01 5412 | for 90° unit<br>installation<br>right<br>max. load: 12 kg | <b>15 cm base unit pull-out CLASSIC, 2-tier</b><br>complete; incl. textured-surface metal trays<br>and full-extension runners<br><i>Standard with</i>                                     |
| 03 5413 | for 90° unit<br>installation<br>right<br>max. load: 12 kg | <b>15 cm base unit pull-out STYLE, 3-tier</b><br>complete<br>incl. textured-surface metal trays<br>and full-extension runners                                                             |
| 01 5413 | for 90° unit                                              | 15 cm base unit pull-out CLASSIC, 3-tier complete                                                                                                                                         |