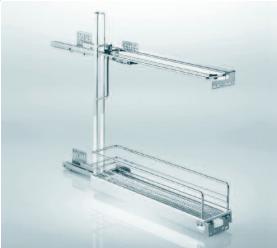

## 15 cm base unit pull-out, 90°

Dimensions (mm)

Art. no.

|                                  | 2-tier   | 3-tier   |
|----------------------------------|----------|----------|
| <b>B</b> = inside cabinet width: | ≥ 112 mm | ≥ 112 mm |
| T = inside cabinet depth:        | ≥ 481 mm | ≥ 481 mm |
| H = inside cabinet height:       | ≥ 540 mm | ≥ 755 mm |
| <b>h</b> = hole centers:         | 380 mm   | 595 mm   |
|                                  |          |          |

| 03 5412 | for 90° unit<br>installation<br>right<br>max. load: 12 kg | <b>15 cm base unit pull-out STYLE, 2-tier</b><br>complete; incl. textured-surface metal trays<br>and full-extension runners<br><i>Standard with</i><br><i>SOFT</i> STOPP<br><i>damper</i> |
|---------|-----------------------------------------------------------|-------------------------------------------------------------------------------------------------------------------------------------------------------------------------------------------|
| 01 5412 | for 90° unit<br>installation<br>right<br>max. load: 12 kg | <b>15 cm base unit pull-out CLASSIC, 2-tier</b><br>complete; incl. textured-surface metal trays<br>and full-extension runners<br><i>Standard with</i>                                     |
| 03 5413 | for 90° unit<br>installation<br>right<br>max. load: 12 kg | <b>15 cm base unit pull-out STYLE, 3-tier</b><br>complete<br>incl. textured-surface metal trays<br>and full-extension runners                                                             |
| 01 5413 | for 90° unit                                              | 15 cm base unit pull-out CLASSIC, 3-tier complete                                                                                                                                         |