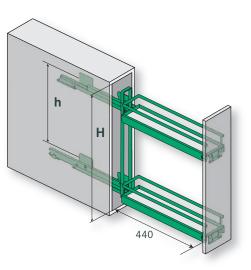

## 15 cm base unit pull-out, 90°

Dimensions (mm)

Art. no.

|                                  | 2-tier   | 3-tier   |
|----------------------------------|----------|----------|
| <b>B</b> = inside cabinet width: | ≥ 112 mm | ≥ 112 mm |
| T = inside cabinet depth:        | ≥ 481 mm | ≥ 481 mm |
| H = inside cabinet height:       | ≥ 540 mm | ≥ 755 mm |
| <b>h</b> = hole centers:         | 380 mm   | 595 mm   |
|                                  |          |          |