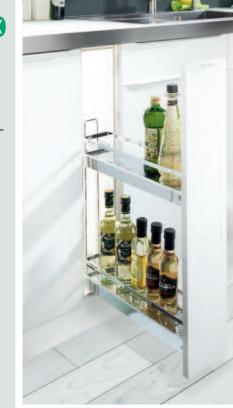

## **15 cm base unit pull-out** – use the narrowest niches.

K

## 15 cm base unit pull-out, 90°

Dimensions (mm)

Art. no.

|                                  | 2-tier   | 3-tier   |
|----------------------------------|----------|----------|
| <b>B</b> = inside cabinet width: | ≥ 112 mm | ≥ 112 mm |
| T = inside cabinet depth:        | ≥ 481 mm | ≥ 481 mm |
| H = inside cabinet height:       | ≥ 540 mm | ≥ 755 mm |
| <b>h</b> = hole centers:         | 380 mm   | 595 mm   |
|                                  |          |          |

| 03 5412 | for 90° unit<br>installation<br>right<br>max. load: 12 kg | <b>15 cm base unit pull-out STYLE, 2-tier</b><br>complete; incl. textured-surface metal trays<br>and full-extension runners<br><i>Standard with</i><br><i>SOFT</i> STOPP<br><i>damper</i> |
|---------|-----------------------------------------------------------|-------------------------------------------------------------------------------------------------------------------------------------------------------------------------------------------|
| 01 5412 | for 90° unit<br>installation<br>right<br>max. load: 12 kg | <b>15 cm base unit pull-out CLASSIC, 2-tier</b><br>complete; incl. textured-surface metal trays<br>and full-extension runners<br><i>Standard with</i>                                     |
| 03 5413 | for 90° unit<br>installation<br>right<br>max. load: 12 kg | <b>15 cm base unit pull-out STYLE, 3-tier</b><br>complete<br>incl. textured-surface metal trays<br>and full-extension runners                                                             |
| 01 5413 | for 90° unit                                              | 15 cm base unit pull-out CLASSIC, 3-tier complete                                                                                                                                         |