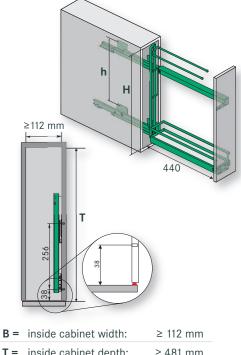

## 15 cm base unit pull-out, 90°

Dimensions (mm)

Art. no.

|                                  | 2-tier   | 3-tier   |
|----------------------------------|----------|----------|
| <b>B</b> = inside cabinet width: | ≥ 112 mm | ≥ 112 mm |
| T = inside cabinet depth:        | ≥ 481 mm | ≥ 481 mm |
| H = inside cabinet height:       | ≥ 540 mm | ≥ 755 mm |
| <b>h</b> = hole centers:         | 380 mm   | 595 mm   |
|                                  |          |          |

installation right

| B = | inside cabinet width:  | ≥ 112 mm |
|-----|------------------------|----------|
| T = | inside cabinet depth:  | ≥ 481 mm |
| H = | inside cabinet height: | ≥ 540 mm |
| h = | hole centers:          | 380 mm   |