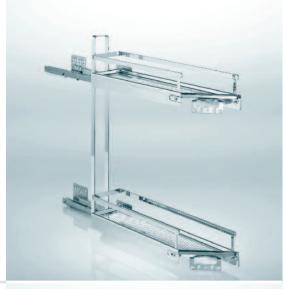

| 03 5412 | for 90° unit<br>installation<br>right<br>max. load: 12 kg | <b>15 cm base unit pull-out STYLE, 2-tier</b><br>complete; incl. textured-surface metal trays<br>and full-extension runners<br><i>Standard with</i><br><i>SOFT</i> STOPP<br><i>damper</i> |
|---------|-----------------------------------------------------------|-------------------------------------------------------------------------------------------------------------------------------------------------------------------------------------------|
| 01 5412 | for 90° unit<br>installation<br>right<br>max. load: 12 kg | <b>15 cm base unit pull-out CLASSIC, 2-tier</b><br>complete; incl. textured-surface metal trays<br>and full-extension runners<br><i>Standard with</i>                                     |
| 03 5413 | for 90° unit<br>installation<br>right<br>max. load: 12 kg | <b>15 cm base unit pull-out STYLE, 3-tier</b><br>complete<br>incl. textured-surface metal trays<br>and full-extension runners                                                             |
| 01 5413 | for 90° unit                                              | 15 cm base unit pull-out CLASSIC, 3-tier complete                                                                                                                                         |