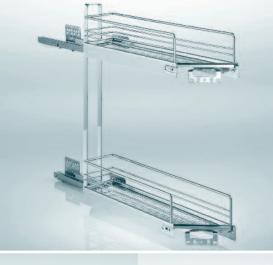

| 03 5412 | for 90° unit<br>installation<br>right<br>max. load: 12 kg | <b>15 cm base unit pull-out STYLE, 2-tier</b><br>complete; incl. textured-surface metal trays<br>and full-extension runners<br><i>Standard with</i><br><i>SOFT</i> STOPP<br><i>damper</i> |
|---------|-----------------------------------------------------------|-------------------------------------------------------------------------------------------------------------------------------------------------------------------------------------------|
| 01 5412 | for 90° unit<br>installation<br>right<br>max. load: 12 kg | <b>15 cm base unit pull-out CLASSIC, 2-tier</b><br>complete; incl. textured-surface metal trays<br>and full-extension runners<br><i>Standard with</i>                                     |
| 03 5413 | for 90° unit<br>installation<br>right<br>max. load: 12 kg | <b>15 cm base unit pull-out STYLE, 3-tier</b><br>complete<br>incl. textured-surface metal trays<br>and full-extension runners                                                             |
| 01 5413 | for 90° unit                                              | 15 cm base unit pull-out CLASSIC, 3-tier complete                                                                                                                                         |