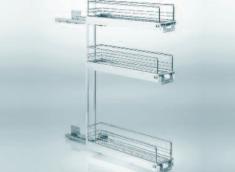

| 03 5412 | for 90° unit<br>installation<br>right<br>max. load: 12 kg | <b>15 cm base unit pull-out STYLE, 2-tier</b><br>complete; incl. textured-surface metal trays<br>and full-extension runners<br><i>Standard with</i><br><i>SOFT</i> STOPP<br><i>damper</i> |
|---------|-----------------------------------------------------------|-------------------------------------------------------------------------------------------------------------------------------------------------------------------------------------------|
| 01 5412 | for 90° unit<br>installation<br>right<br>max. load: 12 kg | <b>15 cm base unit pull-out CLASSIC, 2-tier</b><br>complete; incl. textured-surface metal trays<br>and full-extension runners<br><i>Standard with</i>                                     |
| 03 5413 | for 90° unit<br>installation<br>right<br>max. load: 12 kg | <b>15 cm base unit pull-out STYLE, 3-tier</b><br>complete<br>incl. textured-surface metal trays<br>and full-extension runners                                                             |
| 01 5413 | for 90° unit                                              | 15 cm base unit pull-out CLASSIC, 3-tier complete                                                                                                                                         |

installation right

max. load: 12 kg

Standard with

incl. textured-surface metal trays

and full-extension runners