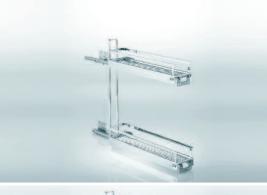

## 15 cm base unit pull-out, 90°

Dimensions (mm)

Art. no.

|                                  | 2-tier   | 3-tier   |
|----------------------------------|----------|----------|
| <b>B</b> = inside cabinet width: | ≥ 112 mm | ≥ 112 mm |
| T = inside cabinet depth:        | ≥ 481 mm | ≥ 481 mm |
| H = inside cabinet height:       | ≥ 540 mm | ≥ 755 mm |
| <b>h</b> = hole centers:         | 380 mm   | 595 mm   |
|                                  |          |          |

| 03 5412 | for 90° unit<br>installation<br>right<br>max. load: 12 kg | <b>15 cm base unit pull-out STYLE, 2-tier</b><br>complete; incl. textured-surface metal trays<br>and full-extension runners<br><i>Standard with</i><br><i>SOFT</i> STOPP<br><i>damper</i> |
|---------|-----------------------------------------------------------|-------------------------------------------------------------------------------------------------------------------------------------------------------------------------------------------|
| 01 5412 | for 90° unit<br>installation<br>right<br>max. load: 12 kg | <b>15 cm base unit pull-out CLASSIC, 2-tier</b><br>complete; incl. textured-surface metal trays<br>and full-extension runners<br><i>Standard with</i>                                     |
| 03 5413 | for 90° unit<br>installation<br>right<br>max. load: 12 kg | <b>15 cm base unit pull-out STYLE, 3-tier</b><br>complete<br>incl. textured-surface metal trays<br>and full-extension runners                                                             |
| 01 5413 | for 90° unit                                              | 15 cm base unit pull-out CLASSIC, 3-tier complete                                                                                                                                         |