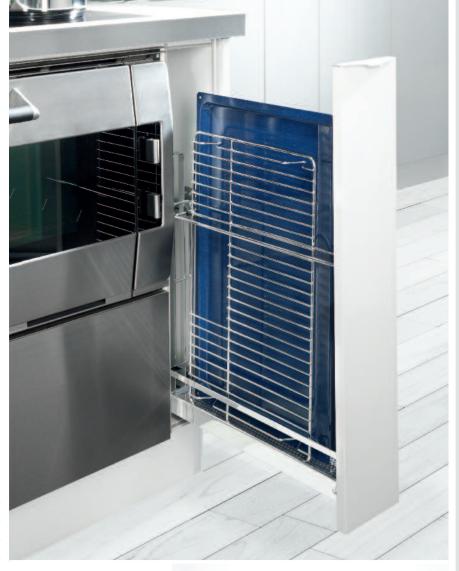

| 03 5412 | for 90° unit<br>installation<br>right<br>max. load: 12 kg | <b>15 cm base unit pull-out STYLE, 2-tier</b><br>complete; incl. textured-surface metal trays<br>and full-extension runners<br><i>Standard with</i><br><i>SOFT</i> STOPP<br><i>damper</i> |
|---------|-----------------------------------------------------------|-------------------------------------------------------------------------------------------------------------------------------------------------------------------------------------------|
| 01 5412 | for 90° unit<br>installation<br>right<br>max. load: 12 kg | <b>15 cm base unit pull-out CLASSIC, 2-tier</b><br>complete; incl. textured-surface metal trays<br>and full-extension runners<br><i>Standard with</i>                                     |
| 03 5413 | for 90° unit<br>installation<br>right<br>max. load: 12 kg | <b>15 cm base unit pull-out STYLE, 3-tier</b><br>complete<br>incl. textured-surface metal trays<br>and full-extension runners                                                             |
| 01 5413 | for 90° unit                                              | 15 cm base unit pull-out CLASSIC, 3-tier complete                                                                                                                                         |