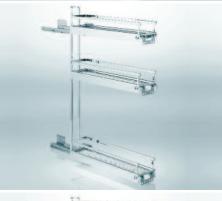

| 03 5412 | for 90° unit<br>installation<br>right<br>max. load: 12 kg | <b>15 cm base unit pull-out STYLE, 2-tier</b><br>complete; incl. textured-surface metal trays<br>and full-extension runners<br><i>Standard with</i><br><i>SOFT</i> STOPP<br><i>damper</i> |
|---------|-----------------------------------------------------------|-------------------------------------------------------------------------------------------------------------------------------------------------------------------------------------------|
| 01 5412 | for 90° unit<br>installation<br>right<br>max. load: 12 kg | <b>15 cm base unit pull-out CLASSIC, 2-tier</b><br>complete; incl. textured-surface metal trays<br>and full-extension runners<br><i>Standard with</i>                                     |
| 03 5413 | for 90° unit<br>installation<br>right<br>max. load: 12 kg | <b>15 cm base unit pull-out STYLE, 3-tier</b><br>complete<br>incl. textured-surface metal trays<br>and full-extension runners                                                             |
| 01 5413 | for 90° unit                                              | 15 cm base unit pull-out CLASSIC, 3-tier complete                                                                                                                                         |

installation right

max. load: 12 kg

Standard with

incl. textured-surface metal trays

and full-extension runners