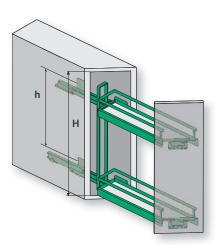

## 15 cm base unit pull-out, 90°

Dimensions (mm)

Art. no.

|                                  | 2-tier   | 3-tier   |
|----------------------------------|----------|----------|
| <b>B</b> = inside cabinet width: | ≥ 112 mm | ≥ 112 mm |
| T = inside cabinet depth:        | ≥ 481 mm | ≥ 481 mm |
| H = inside cabinet height:       | ≥ 540 mm | ≥ 755 mm |
| <b>h</b> = hole centers:         | 380 mm   | 595 mm   |
|                                  |          |          |