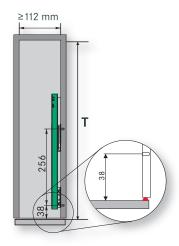

## 15 cm base unit pull-out, 90°

Dimensions (mm)

Art. no.

|                                  | 2-tier   | 3-tier   |
|----------------------------------|----------|----------|
| <b>B</b> = inside cabinet width: | ≥ 112 mm | ≥ 112 mm |
| T = inside cabinet depth:        | ≥ 481 mm | ≥ 481 mm |
| H = inside cabinet height:       | ≥ 540 mm | ≥ 755 mm |
| <b>h</b> = hole centers:         | 380 mm   | 595 mm   |
|                                  |          |          |

installation right

| B = | inside cabinet width:  | ≥ 112 mm |
|-----|------------------------|----------|
| T = | inside cabinet depth:  | ≥ 481 mm |
| H = | inside cabinet height: | ≥ 540 mm |
| h = | hole centers:          | 380 mm   |