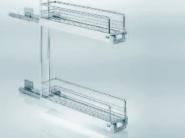

## 15 cm base unit pull-out, 45°

|                  |                   | 2-tier   |
|------------------|-------------------|----------|
| <b>B</b> = insid | e cabinet width:  | ≥ 112 mm |
| T = insid        | e cabinet depth:  | ≥ 495 mm |
| H = insid        | e cabinet height: | ≥ 540 mm |
| h = hole         | centers:          | 380 mm   |
|                  |                   |          |

| 15 cm base unit pull-out STYLE               |    |
|----------------------------------------------|----|
| diagonal, 2-tier                             | le |
| complete; incl. textured-surface metal trays | fc |
| and full-extension runners                   | ri |

| Left hand<br>cabinet | Right hand<br>cabinet |
|----------------------|-----------------------|
| ≥112 mm              | ≥112 mm               |
|                      |                       |

|       | Dimensions (mm)                 | Art. no. |
|-------|---------------------------------|----------|
| trays | for 45° cabinet,<br>left slant  | 03 5410  |
|       | for 45° cabinet,<br>right slant | 03 5411  |

| 15 cm base unit pull-out CLASSIC<br>diagonal, 2-tier                    | for 45° cabinet,<br>left slant  | 01 54 |
|-------------------------------------------------------------------------|---------------------------------|-------|
| complete; incl. textured-surface metal trays and full-extension runners | for 45° cabinet,<br>right slant | 01 54 |