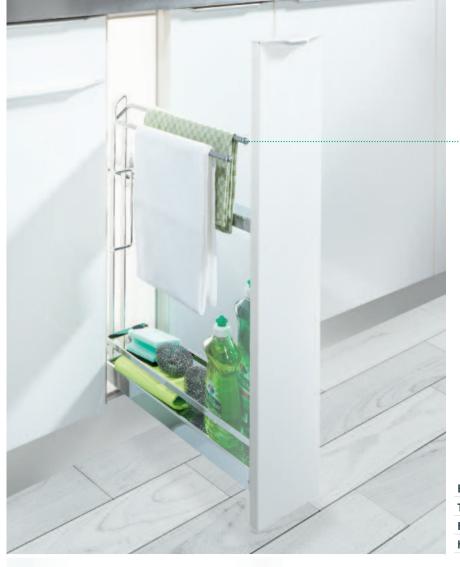

Art. no. Dimensions (mm)

03 5418

01 5418

15 cm towel-rail pull-out STYLE complete; incl. full-extension runners

installation right

for 90° unit

15 cm towel-rail pull-out CLASSIC complete; incl. full-extension runners for 90° unit

installation right

| B = | inside cabinet width:  | ≥ 112 mm |
|-----|------------------------|----------|
| T = | inside cabinet depth:  | ≥ 481 mm |
| H = | inside cabinet height: | ≥ 540 mm |
| h = | hole centers:          | 380 mm   |