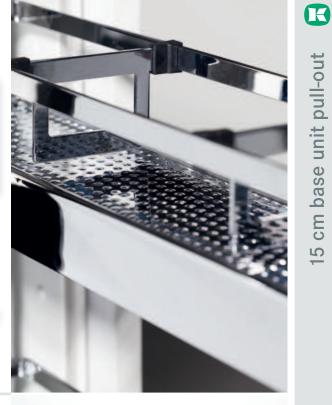

## **15 cm base unit pull-out** – use the narrowest niches.

K

| 03 5412 | for 90° unit<br>installation<br>right<br>max. load: 12 kg | <b>15 cm base unit pull-out STYLE, 2-tier</b><br>complete; incl. textured-surface metal trays<br>and full-extension runners<br><i>Standard with</i><br><i>SOFT</i> STOPP<br><i>damper</i> |
|---------|-----------------------------------------------------------|-------------------------------------------------------------------------------------------------------------------------------------------------------------------------------------------|
| 01 5412 | for 90° unit<br>installation<br>right<br>max. load: 12 kg | <b>15 cm base unit pull-out CLASSIC, 2-tier</b><br>complete; incl. textured-surface metal trays<br>and full-extension runners<br><i>Standard with</i>                                     |
| 03 5413 | for 90° unit<br>installation<br>right<br>max. load: 12 kg | <b>15 cm base unit pull-out STYLE, 3-tier</b><br>complete<br>incl. textured-surface metal trays<br>and full-extension runners                                                             |
| 01 5413 | for 90° unit                                              | 15 cm base unit pull-out CLASSIC, 3-tier complete                                                                                                                                         |