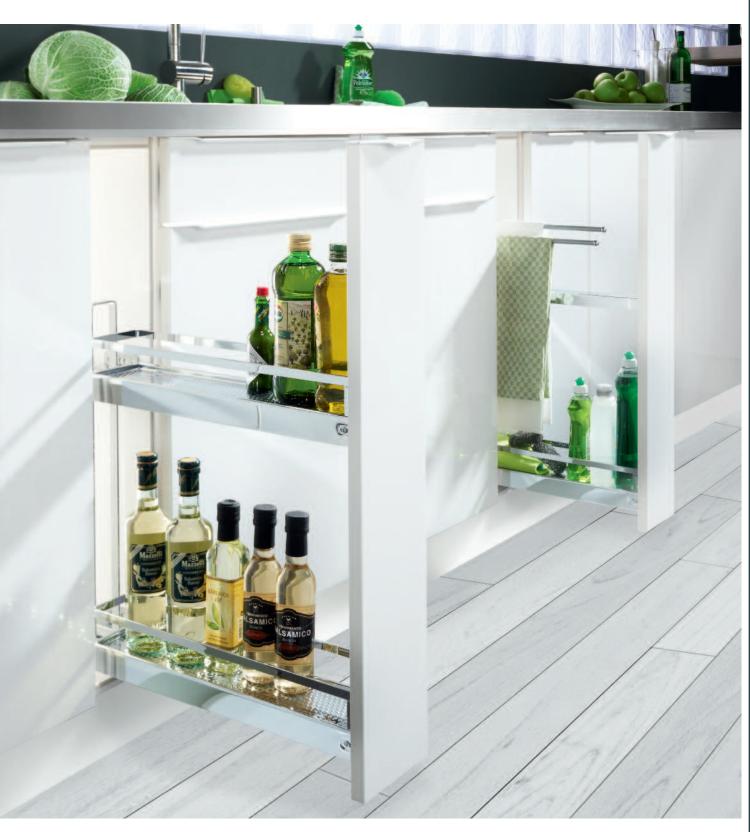

## **15 cm base unit pull-out** – use the narrowest niches.

K

## 15 cm base unit pull-out, 90°

Dimensions (mm)

Art. no.

|                                  | 2-tier   | 3-tier   |
|----------------------------------|----------|----------|
| <b>B</b> = inside cabinet width: | ≥ 112 mm | ≥ 112 mm |
| T = inside cabinet depth:        | ≥ 481 mm | ≥ 481 mm |
| H = inside cabinet height:       | ≥ 540 mm | ≥ 755 mm |
| <b>h</b> = hole centers:         | 380 mm   | 595 mm   |
|                                  |          |          |

| 03 5412 | for 90° unit<br>installation<br>right<br>max. load: 12 kg | <b>15 cm base unit pull-out STYLE, 2-tier</b><br>complete; incl. textured-surface metal trays<br>and full-extension runners<br><i>Standard with</i><br><i>SOFT</i> STOPP<br><i>damper</i> |
|---------|-----------------------------------------------------------|-------------------------------------------------------------------------------------------------------------------------------------------------------------------------------------------|
| 01 5412 | for 90° unit<br>installation<br>right<br>max. load: 12 kg | <b>15 cm base unit pull-out CLASSIC, 2-tier</b><br>complete; incl. textured-surface metal trays<br>and full-extension runners<br><i>Standard with</i>                                     |
| 03 5413 | for 90° unit<br>installation<br>right<br>max. load: 12 kg | <b>15 cm base unit pull-out STYLE, 3-tier</b><br>complete<br>incl. textured-surface metal trays<br>and full-extension runners                                                             |
| 01 5413 | for 90° unit                                              | 15 cm base unit pull-out CLASSIC, 3-tier complete                                                                                                                                         |