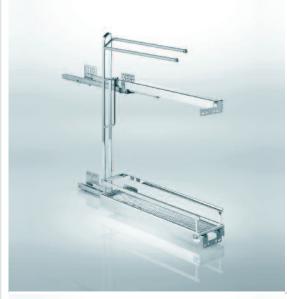

Art. no. Dimensions (mm)

03 5418

01 5418

15 cm towel-rail pull-out STYLE complete; incl. full-extension runners

installation right

for 90° unit

15 cm towel-rail pull-out CLASSIC complete; incl. full-extension runners for 90° unit

installation right

| B = | inside cabinet width:  | ≥ 112 mm |
|-----|------------------------|----------|
| T = | inside cabinet depth:  | ≥ 481 mm |
| H = | inside cabinet height: | ≥ 540 mm |
| h = | hole centers:          | 380 mm   |