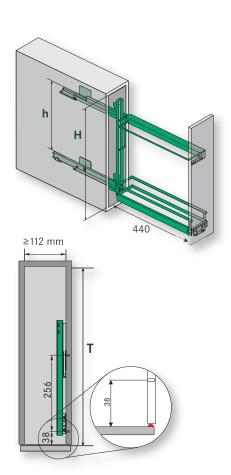

## 15 cm base unit pull-out, 90°

Dimensions (mm)

Art. no.

|                                  | 2-tier   | 3-tier   |
|----------------------------------|----------|----------|
| <b>B</b> = inside cabinet width: | ≥ 112 mm | ≥ 112 mm |
| T = inside cabinet depth:        | ≥ 481 mm | ≥ 481 mm |
| H = inside cabinet height:       | ≥ 540 mm | ≥ 755 mm |
| <b>h</b> = hole centers:         | 380 mm   | 595 mm   |
|                                  |          |          |

installation right

| B = | inside cabinet width:  | ≥ 112 mm |
|-----|------------------------|----------|
| T = | inside cabinet depth:  | ≥ 481 mm |
| H = | inside cabinet height: | ≥ 540 mm |
| h = | hole centers:          | 380 mm   |