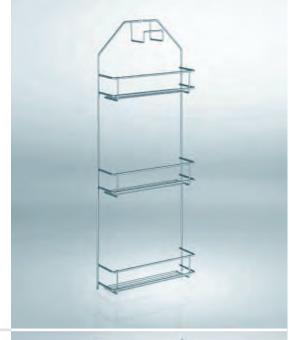

## Broom cupboard shelf set

small

WxDxH

272 x 140 x 715 00 6052

Available epoxy-coated only!!