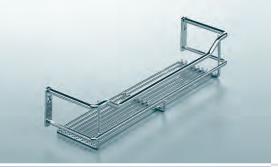

3-tier 4-tier

WxDxH **00 1079** 368 x 103 x 79

Cleaning agent basket

WxDxH **00 1078** 350 x 43 x 49 **00 1077** 350 x 44 x 48

srew onto vertical surface with 5 hooks srew under horizontal surface with 5 hooks