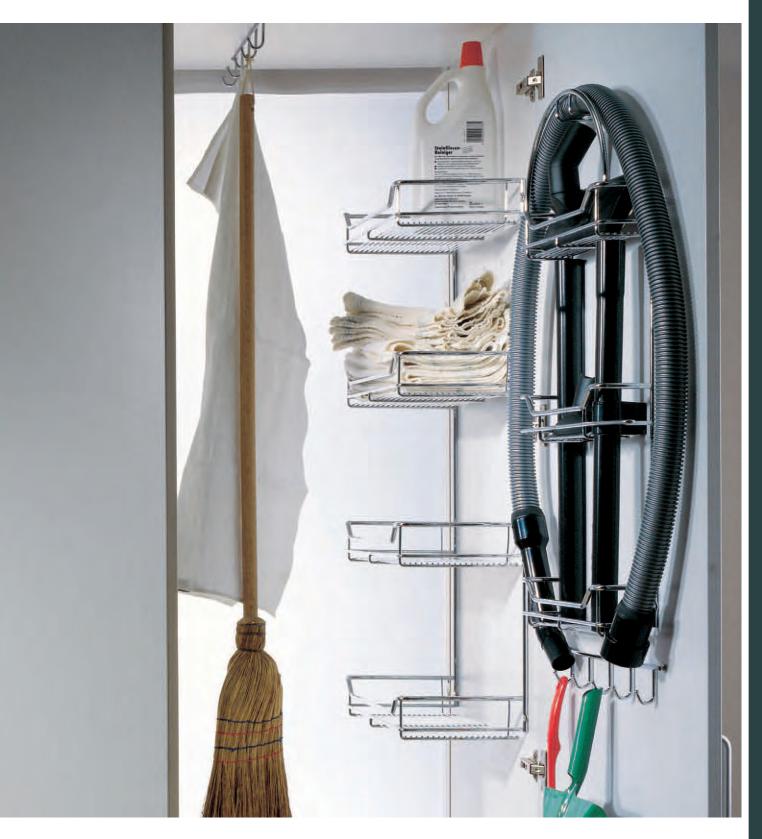

## **Broom cupboard fittings**

Practical racks and baskets clip into parallel rails at chosen heights

Screw-on hook rail and holders for cleaning equipment.

Art. no. Dimensions (mm)

**00 2000** length: 1500 **00 2001** length: 528

Art. no. Dimensions (mm)

WxDxH **00 1085** 390 x 83 x 765

Vacuum cleaner hose and accessory rack solid metal

WxDxH **00 2095** 310 x 78 x 224 Hose holder

WxDxH 00 1081 403 x 208 x 624 00 1080 403 x 208 x 900 Broom cupboard shelf set

3-tier 4-tier

WxDxH **00 1079** 368 x 103 x 79

Cleaning agent basket

WxDxH **00 1078** 350 x 43 x 49 **00 1077** 350 x 44 x 48

srew onto vertical surface with 5 hooks srew under horizontal surface with 5 hooks

Dimensions (mm) Art. no.

WxDxH

300 x 80 x 760

00 1089

and accessory rack Available epoxy-coated only!

Vacuum cleaner hose