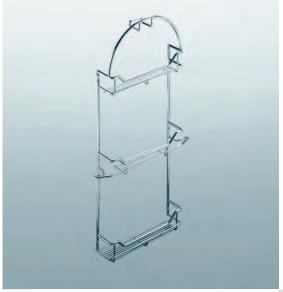

## Broom cupboard shelf set

large

Available epoxy-coated only!

WxDxH

350 x 174 x 872 00 6053

Vacuum cleaner hose holder

Width: 220

00 2082