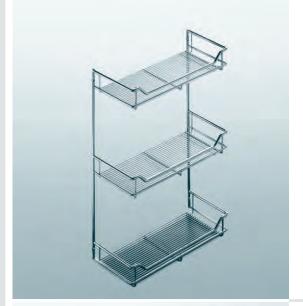

## Broom cupboard shelf set

small

WxDxH

272 x 140 x 715 00 6052

Available epoxy-coated only!!