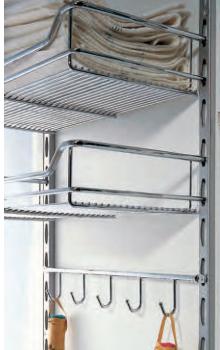

3-tier 4-tier

WxDxH **00 1079** 368 x 103 x 79

Cleaning agent basket

WxDxH **00 1078** 350 x 43 x 49 **00 1077** 350 x 44 x 48

srew onto vertical surface with 5 hooks srew under horizontal surface with 5 hooks

## **Broom cupboard fittings**

Practical racks and baskets clip into parallel rails at chosen heights

Screw-on hook rail and holders for cleaning equipment.

Art. no. Dimensions (mm)

**00 2000** length: 1500 **00 2001** length: 528