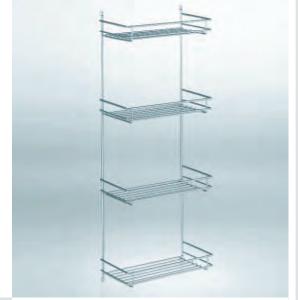

Art. no. Dimensions (mm)

WxDxH **00 1085** 390 x 83 x 765

Vacuum cleaner hose and accessory rack solid metal

WxDxH **00 2095** 310 x 78 x 224 Hose holder

WxDxH 00 1081 403 x 208 x 624 00 1080 403 x 208 x 900 Broom cupboard shelf set