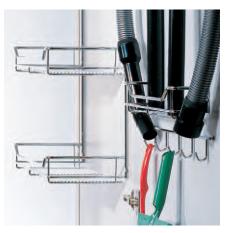

Art. no. Dimensions (mm)

WxDxH **00 1085** 390 x 83 x 765

Vacuum cleaner hose and accessory rack solid metal

WxDxH **00 2095** 310 x 78 x 224 Hose holder

WxDxH 00 1081 403 x 208 x 624 00 1080 403 x 208 x 900 Broom cupboard shelf set

Dimensions (mm) Art. no.

WxDxH

300 x 80 x 760

00 1089

and accessory rack Available epoxy-coated only!

Vacuum cleaner hose