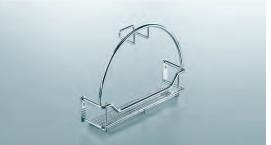

Dimensions (mm) Art. no.

WxDxH

300 x 80 x 760

00 1089

and accessory rack Available epoxy-coated only!

Vacuum cleaner hose