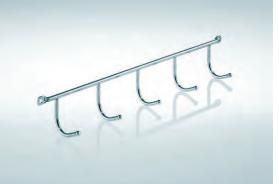

3-tier 4-tier

WxDxH **00 1079** 368 x 103 x 79

Cleaning agent basket

WxDxH **00 1078** 350 x 43 x 49 **00 1077** 350 x 44 x 48

srew onto vertical surface with 5 hooks srew under horizontal surface with 5 hooks