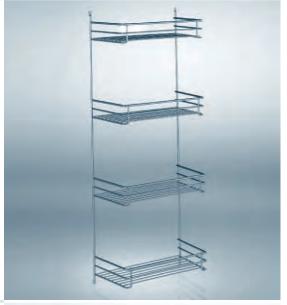

## Broom cupboard shelf set

large

Available epoxy-coated only!

WxDxH

350 x 174 x 872 00 6053

Vacuum cleaner hose holder

Width: 220

00 2082