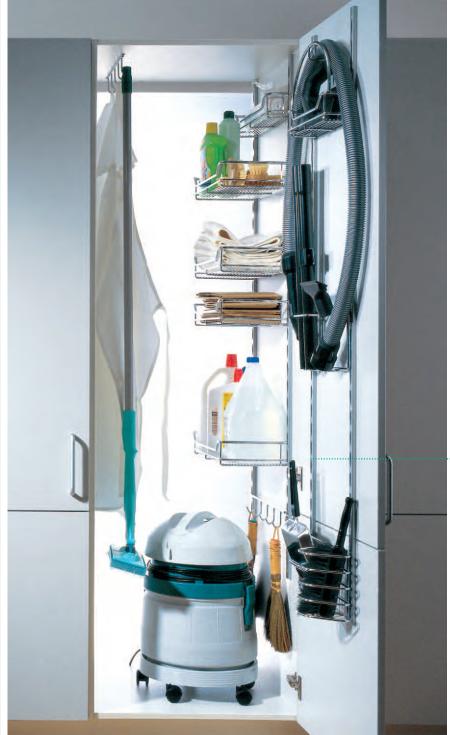

## **Broom cupboard fittings**

Practical racks and baskets clip into parallel rails at chosen heights

Screw-on hook rail and holders for cleaning equipment.

Art. no. Dimensions (mm)

**00 2000** length: 1500 **00 2001** length: 528

Art. no. Dimensions (mm)

WxDxH **00 1085** 390 x 83 x 765

Vacuum cleaner hose and accessory rack solid metal

WxDxH **00 2095** 310 x 78 x 224 Hose holder

WxDxH 00 1081 403 x 208 x 624 00 1080 403 x 208 x 900 Broom cupboard shelf set

3-tier 4-tier

WxDxH **00 1079** 368 x 103 x 79

Cleaning agent basket

WxDxH **00 1078** 350 x 43 x 49 **00 1077** 350 x 44 x 48

srew onto vertical surface with 5 hooks srew under horizontal surface with 5 hooks

Dimensions (mm) Art. no.

WxDxH

300 x 80 x 760

00 1089

and accessory rack Available epoxy-coated only!

Vacuum cleaner hose