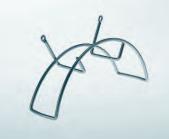

Dimensions (mm) Art. no.

WxDxH

300 x 80 x 760

00 1089

and accessory rack Available epoxy-coated only!

Vacuum cleaner hose