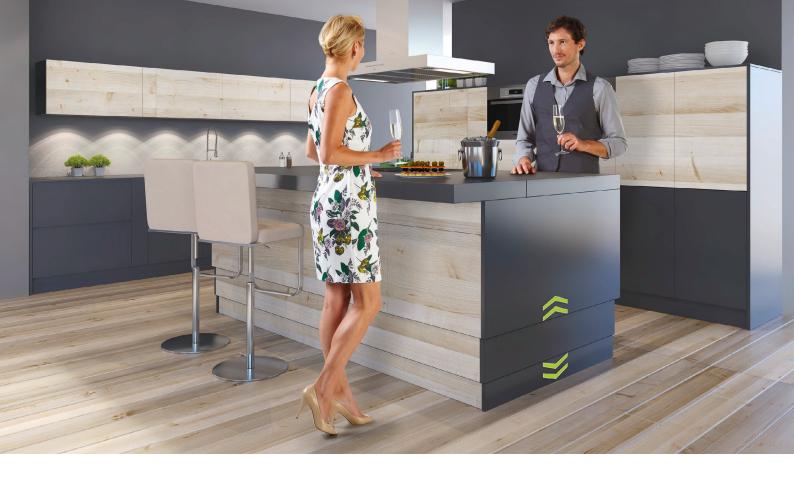

ergoAGENT base – for a height-adjustable kitchen island. Smooth, fluid height changes are activated via an operating pad which includes a memory function and display of height settings. The island can serve as a central work and storage area or as a cooking zone with an integrated hob. The lifting force of 1000 kilograms allows a free choice of materials and fittings.

Depending on the size of the island (up to 380 x 120 cm), up to three lift modules can be joined by a frame. The mechanical systems are integrated invisibly in the plinth. They take up so little space that the island can be fitted with standard base units from any kitchen range.