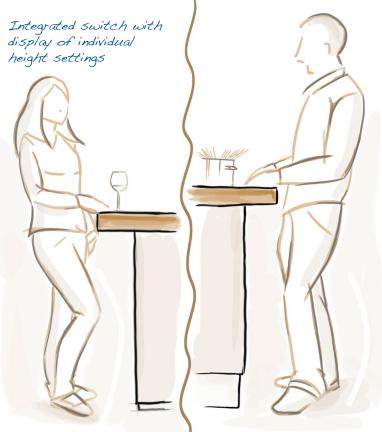

ergoAGENT base – for a height-adjustable kitchen island. Smooth, fluid height changes are activated via an operating pad which includes a memory function and display of height settings. The island can serve as a central work and storage area or as a cooking zone with an integrated hob. The lifting force of 1000 kilograms allows a free choice of materials and fittings.