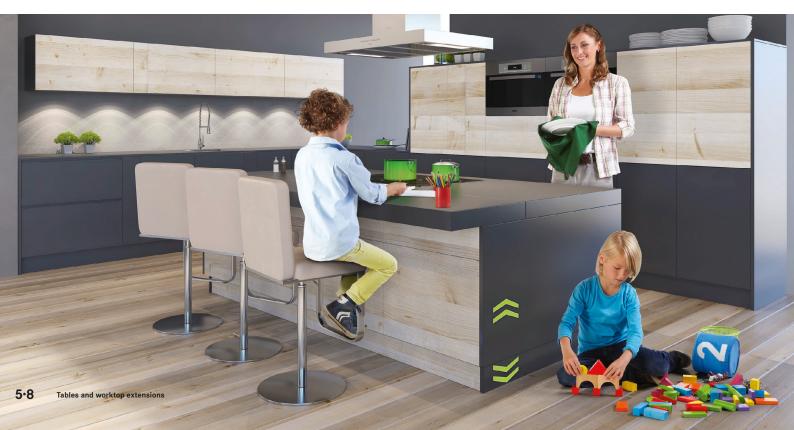

ergoAGENT base – for a height-adjustable kitchen island. Smooth, fluid height changes are activated via an operating pad which includes a memory function and display of height settings. The island can serve as a central work and storage area or as a cooking zone with an integrated hob. The lifting force of 1000 kilograms allows a free choice of materials and fittings.

Depending on the size of the island (up to 380 x 120 cm), up to three lift modules can be joined by a frame. The mechanical systems are integrated invisibly in the plinth. They take up so little space that the island can be fitted with standard base units from any kitchen range.