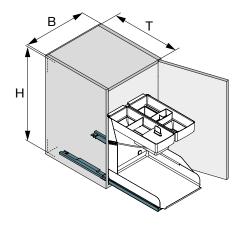

# TECHNICAL ILLUSTRATION

# **Kitchen Tower 450**

| B= Unit widths     | 450 mm |
|--------------------|--------|
| T= Interior depth  | 500 mm |
| H= Interior height | 560 mm |

## Kitchen Tower type 450

Full base unit pull-out set for units with hinged doors

- Includes Softclose
- May be installed on the left or right

### Set includes:

- 2 upper-level trays, incl. dividers and a 4-section dispenser \*
- 2 magnetic dividers
- 1 non-slip mat
- 1 chopping board holder
- 1 full-extension runner including Softclose
- 1 door fitting