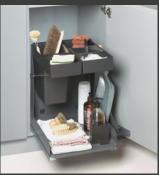

# KITCHEN TOWER UNIVERSAL PULL-OUT

The versatile, modern base unit pull-out for kitchens and cleaning cupboards

### DISTINGUISHING FEATURES

- Compact design for efficiently storing your most-used kitchen and housekeeping tools in one place
- Automatically glides out of the unit when you open the door
- An excellent overview and access to unit contents from three sides

- Orderly storage of cloths, sponges, cleaning products, brushes and more
- Removable dispenser with a transparent lid for storing small, loose items.

- A stable, durable system designed for daily use
- Can be used whether the unit doors are mounted on the right or the left
- Base-mounted, so does not need to be positioned at a specific side