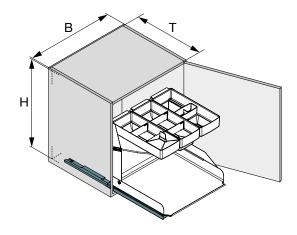

# TECHNICAL ILLUSTRATION

## **Kitchen Tower 600**

| B= Unit widths     | 600 mm |
|--------------------|--------|
| T= Interior depth  | 500 mm |
| H= Interior height | 560 mm |

### Kitchen Tower type 600

Full base unit pull-out set for units with hinged doors

- Includes Softclose
- May be installed on the left or right

### Set includes

- 3 upper-level trays, incl. dividers and a 4-section dispenser  $^{\star}$
- 4 magnetic dividers
- 1 non-slip mat
- 1 chopping board holder
- 1 full-extension runner including Softclose
- 1 door fitting