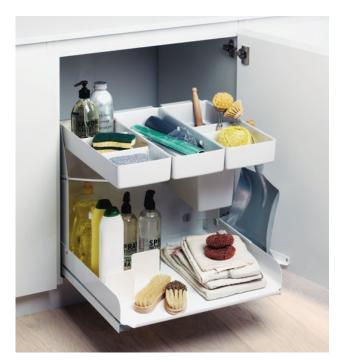

# KITCHEN TOWER UNIVERSAL PULL-OUT

The versatile, modern base unit pull-out for kitchens and cleaning cupboards

### DISTINGUISHING FEATURES

- Compact design for efficiently storing your most-used kitchen and housekeeping tools in one place
- Automatically glides out of the unit when you open the door
- An excellent overview and access to unit contents from three sides

- Orderly storage of cloths, sponges, cleaning products, brushes and more
- Removable dispenser with a transparent lid for storing small, loose items.

- A stable, durable system designed for daily use
- Can be used whether the unit doors are mounted on the right or the left
- Base-mounted, so does not need to be positioned at a specific side