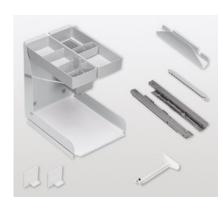

## Kitchen Tower type 450

Full base unit pull-out set for units with hinged doors

- Includes Softclose
- May be installed on the left or right

### Set includes:

- 2 upper-level trays, incl. dividers and a 4-section dispenser \*
- 2 magnetic dividers
- 1 non-slip mat
- 1 chopping board holder
- 1 full-extension runner including Softclose
- 1 door fitting