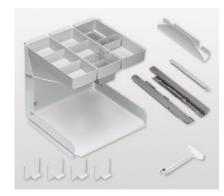

### Kitchen Tower type 600

Full base unit pull-out set for units with hinged doors

- Includes Softclose
- May be installed on the left or right

### Set includes

- 3 upper-level trays, incl. dividers and a 4-section dispenser  $^{\star}$
- 4 magnetic dividers
- 1 non-slip mat
- 1 chopping board holder
- 1 full-extension runner including Softclose
- 1 door fitting