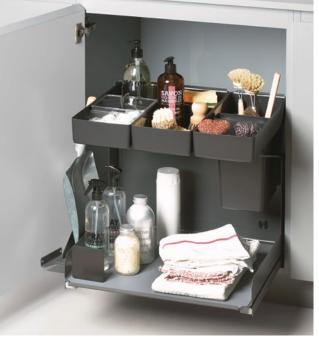

# KITCHEN TOWER UNIVERSAL PULL-OUT

The versatile, modern base unit pull-out for kitchens and cleaning cupboards

### DISTINGUISHING FEATURES

- Compact design for efficiently storing your most-used kitchen and housekeeping tools in one place
- Automatically glides out of the unit when you open the door
- An excellent overview and access to unit contents from three sides

- Orderly storage of cloths, sponges, cleaning products, brushes and more
- Removable dispenser with a transparent lid for storing small, loose items.

- A stable, durable system designed for daily use
- Can be used whether the unit doors are mounted on the right or the left
- Base-mounted, so does not need to be positioned at a specific side