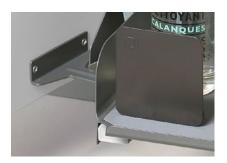

- Orderly storage of cloths, sponges, cleaning products, brushes and more
- Removable dispenser with a transparent lid for storing small, loose items.

- A stable, durable system designed for daily use
- Can be used whether the unit doors are mounted on the right or the left
- Base-mounted, so does not need to be positioned at a specific side

<sup>\*</sup> Material: ABS, UV-resistant, food safe and dishwasher safe