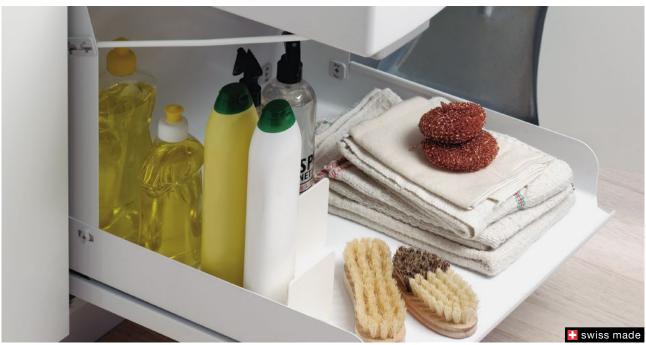

- Orderly storage of cloths, sponges, cleaning products, brushes and more
- Removable dispenser with a transparent lid for storing small, loose items.

- A stable, durable system designed for daily use
- Can be used whether the unit doors are mounted on the right or the left
- Base-mounted, so does not need to be positioned at a specific side