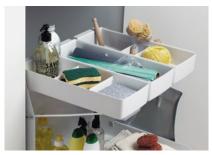

- Orderly storage of cloths, sponges, cleaning products, brushes and more
- Removable dispenser with a transparent lid for storing small, loose items.

- A stable, durable system designed for daily use
- Can be used whether the unit doors are mounted on the right or the left
- Base-mounted, so does not need to be positioned at a specific side

### Set includes

- 3 upper-level trays, incl. dividers and a 4-section dispenser  $^{\star}$
- 4 magnetic dividers
- 1 non-slip mat
- 1 chopping board holder
- 1 full-extension runner including Softclose
- 1 door fitting

### Set includes:

- 2 upper-level trays, incl. dividers and a 4-section dispenser \*
- 2 magnetic dividers
- 1 non-slip mat
- 1 chopping board holder
- 1 full-extension runner including Softclose
- 1 door fitting