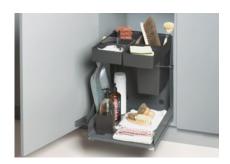

# KITCHEN TOWER UNIVERSAL PULL-OUT

The versatile, modern base unit pull-out for kitchens and cleaning cupboards

### DISTINGUISHING FEATURES

- Compact design for efficiently storing your most-used kitchen and housekeeping tools in one place
- Automatically glides out of the unit when you open the door
- An excellent overview and access to unit contents from three sides

- Orderly storage of cloths, sponges, cleaning products, brushes and more
- Removable dispenser with a transparent lid for storing small, loose items.

- A stable, durable system designed for daily use
- Can be used whether the unit doors are mounted on the right or the left
- Base-mounted, so does not need to be positioned at a specific side