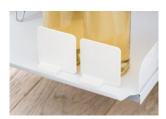

### Divider

Extra magnetic dividers for organising and arranging the storage space on the bottom shelf.