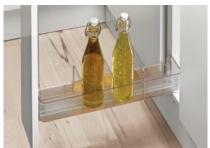

## DISTINGUISHING FEATURES

- Pull-out system available in three different heights
- Perfect for storing groceries, bottles and spices

- Optimum use of space, with unit widths from 150 to 400 mm
- Clip-on trays of shatter-proof polycarbonate provide a clean space to store your bottles and spices

- Thanks to the clip system between frame and full extension runner, assembly is easy and tool-free
- Can be mounted on the left or right side of the unit