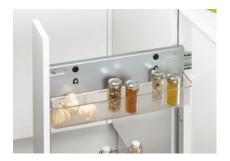

## DISTINGUISHING FEATURES

- Pull-out system available in three different heights
- Perfect for storing groceries, bottles and spices

- Optimum use of space, with unit widths from 150 to 400 mm
- Clip-on trays of shatter-proof polycarbonate provide a clean space to store your bottles and spices

- Thanks to the clip system between frame and full extension runner, assembly is easy and tool-free
- Can be mounted on the left or right side of the unit