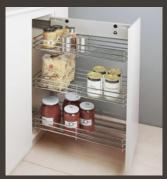

## CONFIGURATIONS

Basket Excellent, chrome

Plastic tray, transparent

## DISTINGUISHING FEATURES

- Pull-out system available in three different heights
- Perfect for storing groceries, bottles and spices

- Optimum use of space, with unit widths from 150 to 400 mm
- Clip-on trays of shatter-proof polycarbonate provide a clean space to store your bottles and spices