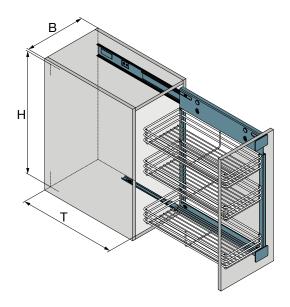

## TECHNICAL ILLUSTRATION

 B= Unit widths
 150/180/250/275/300/400 mm

 T= Interior depth
 470 mm

 H= Interior height
 485/610/680 mm