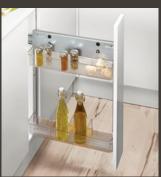

## CONFIGURATIONS

Basket Excellent, chrome

Plastic tray, transparent

## DISTINGUISHING FEATURES

- Pull-out system available in three different heights
- Perfect for storing groceries, bottles and spices

- Optimum use of space, with unit widths from 150 to 400 mm
- Clip-on trays of shatter-proof polycarbonate provide a clean space to store your bottles and spices