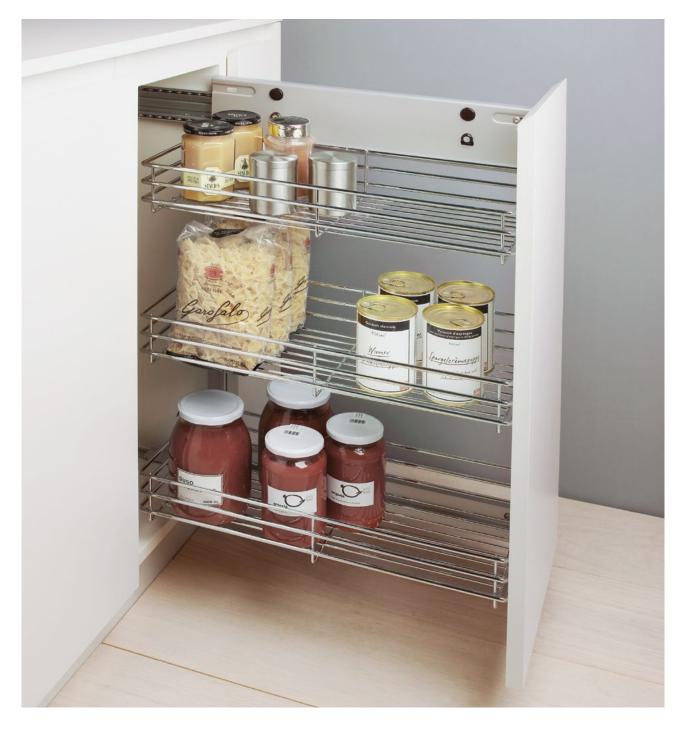

## SLIM BASE UNIT PULL-OUT

The sturdy base unit pull-out for kitchens and the home

## CONFIGURATIONS

Basket Excellent, chrome

Plastic tray, transparent

## DISTINGUISHING FEATURES

- Pull-out system available in three different heights
- Perfect for storing groceries, bottles and spices

- Optimum use of space, with unit widths from 150 to 400 mm
- Clip-on trays of shatter-proof polycarbonate provide a clean space to store your bottles and spices

- Thanks to the clip system between frame and full extension runner, assembly is easy and tool-free
- Can be mounted on the left or right side of the unit