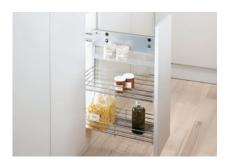

## CONFIGURATIONS

Basket Excellent, chrome

Plastic tray, transparent

## DISTINGUISHING FEATURES

- Pull-out system available in three different heights
- Perfect for storing groceries, bottles and spices

- Optimum use of space, with unit widths from 150 to 400 mm
- Clip-on trays of shatter-proof polycarbonate provide a clean space to store your bottles and spices