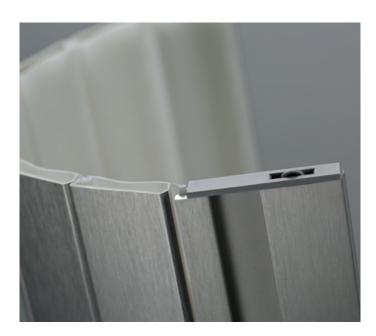

#### Aluminium

- Straight-lined and striking: extruded slats made of solid aluminium provide the basis for its concise design.
- > Classic and timeless: slat height 25 mm.
- > Absolutely silent: flexible plastic profiles interconnect the single slats free from backlash.
- High-quality components: end caps made of low-friction polyamide ensure the comfortable operating features of the roller shutter.

#### Features

- > Various lock options
- > Electrical drive (further information in our brochure "smart motion")
- 1 Aluminium slat, construction size 25 mm
- 2 Patented connecting profile made of plastic for a silent operation
- 3 Handle profile with integrated end stop damping
- 4 End profile for handle mounting with integrated end stop damping