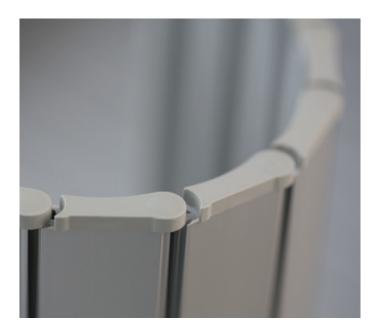

#### ABS plastic with decorative finish

- Absolutely reliable: the robust interlinkage of the slats stands for longevity even under tough operating conditions.
- > ABS material: recyclable with maximum bending stiffness.
- Maximum stability: bottom profiles made of real aluminium.
- > Timeless elegance: slat height 40 mm in two surface quality levels.

### Features

- Various lock options
- > Electrical drive
- (further information in our brochure "smart motion")
- 1 ABS slat, construction size 40 mm
- 2 Handle profile made of real aluminium with integrated end stop damping