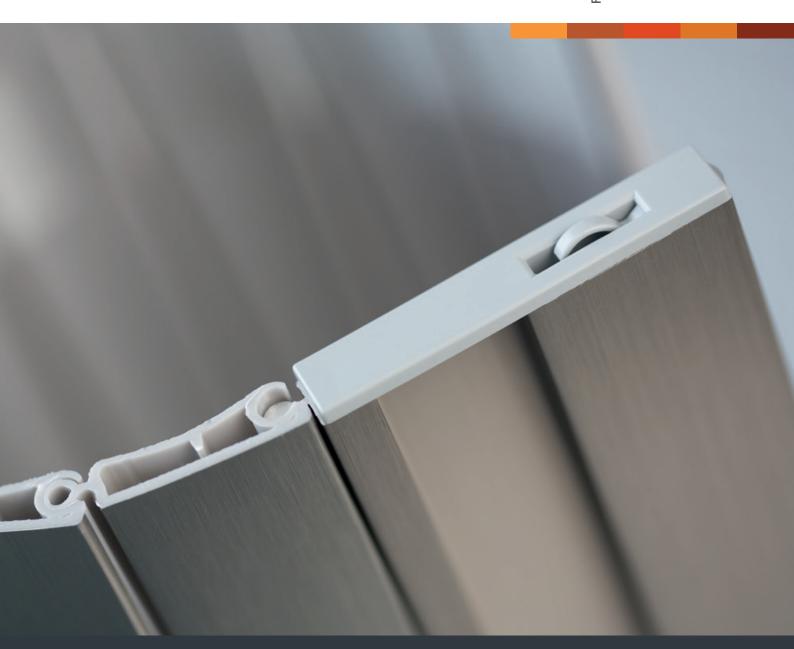

#### Aluminium

- Straight-lined and striking: extruded slats made of solid aluminium provide the basis for its concise design.
- > Classic and timeless: slat height 25 mm.
- > Absolutely silent: flexible plastic profiles interconnect the single slats free from backlash.
- High-quality components: end caps made of low-friction polyamide ensure the comfortable operating features of the roller shutter.

#### Features

- > Various lock options
- > Electrical drive (further information in our brochure "smart motion")
- 1 Aluminium slat, construction size 25 mm
- 2 Patented connecting profile made of plastic for a silent operation
- 3 Handle profile with integrated end stop damping
- 4 End profile for handle mounting with integrated end stop damping