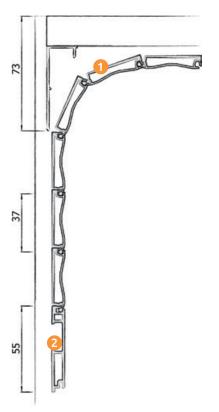

### Features

- Various lock options
- > Electrical drive
- (further information in our brochure "smart motion")
- 1 ABS slat, construction size 40 mm
- 2 Handle profile made of real aluminium with integrated end stop damping