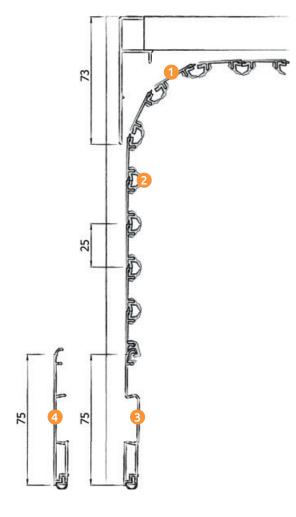

#### Features

- > Various lock options
- > Electrical drive (further information in our brochure "smart motion")
- 1 Aluminium slat, construction size 25 mm
- 2 Patented connecting profile made of plastic for a silent operation
- 3 Handle profile with integrated end stop damping
- 4 End profile for handle mounting with integrated end stop damping