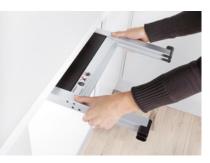

• Comes with a bracket allowing it to be stowed away neatly under a work surface or shelf (Stepolo 1)

## Stepolo 1

One-step stool, includes mounting bracket

• Can be mounted under a shelf

Height of step: 240 mm

Load capacity: 150 kg

| Surface   | Width | Depth | Height | Art. No.    |
|-----------|-------|-------|--------|-------------|
| aluminium | 418   | 37    | 490    | 600.0339.20 |