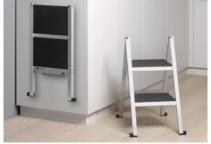

## CONFIGURATIONS

1 step

2 steps

- Practical stepladders for greater safety in the home
- Sturdy yet elegant design based on anodised aluminium

DISTINGUISHING FEATURES

- Can be folded down flat
- Available with one or two steps
- Includes wall mounting bracket (Stepolo 2)

• Comes with a bracket allowing it to be stowed away neatly under a work surface or shelf (Stepolo 1)

## Stepolo 1

One-step stool, includes mounting bracket

• Can be mounted under a shelf

Height of step: 240 mm

Load capacity: 150 kg

| Surface   | Width | Depth | Height | Art. No.    |
|-----------|-------|-------|--------|-------------|
| aluminium | 418   | 37    | 490    | 600.0339.20 |