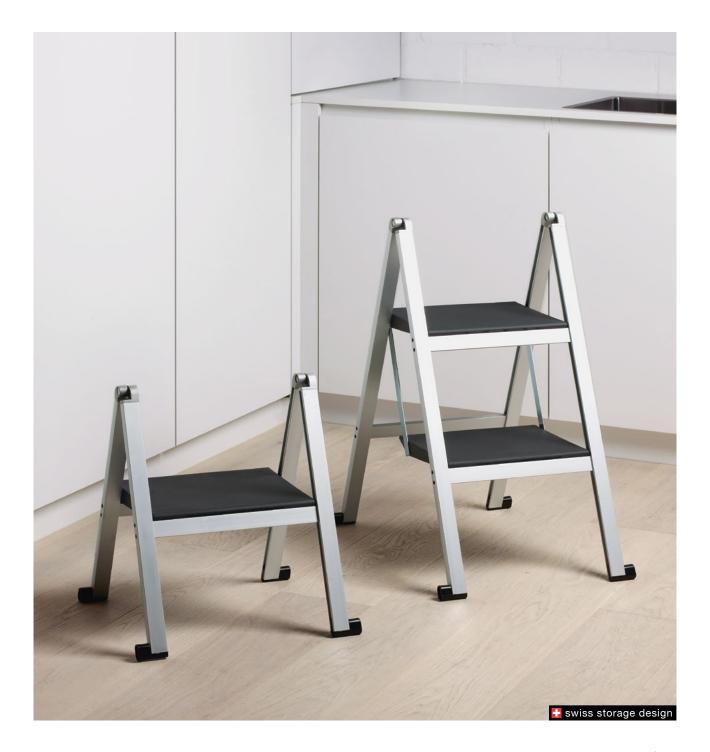

## STEPOLO STEPLADDER

Practical stepladders for housekeeping work

## CONFIGURATIONS

1 step

2 steps

- Practical stepladders for greater safety in the home
- Sturdy yet elegant design based on anodised aluminium

DISTINGUISHING FEATURES

- Can be folded down flat
- Available with one or two steps
- Includes wall mounting bracket (Stepolo 2)

## Stepolo 1

One-step stool, includes mounting bracket

• Can be mounted under a shelf

Height of step: 240 mm

Load capacity: 150 kg

| Surface   | Width | Depth | Height | Art. No.    |
|-----------|-------|-------|--------|-------------|
| aluminium | 418   | 37    | 490    | 600.0339.20 |

## Stepolo 2

Two-step stool, includes wall mounting bracket

Height of first step: 249 mm Height of second step: 498 mm

Load capacity: 150 kg

| Surface   | Width | Depth | Height | Art. No.    |
|-----------|-------|-------|--------|-------------|
| aluminium | 418   | 37    | 768    | 600.0340.20 |