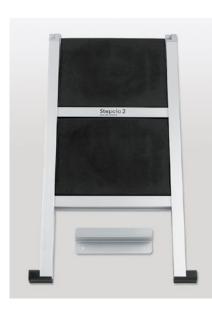

## Stepolo 2

Two-step stool, includes wall mounting bracket

Height of first step: 249 mm Height of second step: 498 mm

Load capacity: 150 kg

| Surface   | Width | Depth | Height | Art. No.    |
|-----------|-------|-------|--------|-------------|
| aluminium | 418   | 37    | 768    | 600.0340.20 |