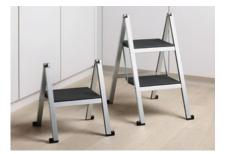

## CONFIGURATIONS

1 step

2 steps

- Practical stepladders for greater safety in the home
- Sturdy yet elegant design based on anodised aluminium

DISTINGUISHING FEATURES

- Can be folded down flat
- Available with one or two steps
- Includes wall mounting bracket (Stepolo 2)

## Stepolo 1

One-step stool, includes mounting bracket

• Can be mounted under a shelf

Height of step: 240 mm

Load capacity: 150 kg

| Surface   | Width | Depth | Height | Art. No.    |
|-----------|-------|-------|--------|-------------|
| aluminium | 418   | 37    | 490    | 600.0339.20 |

## Stepolo 2

Two-step stool, includes wall mounting bracket

Height of first step: 249 mm Height of second step: 498 mm

Load capacity: 150 kg

| Surface   | Width | Depth | Height | Art. No.    |
|-----------|-------|-------|--------|-------------|
| aluminium | 418   | 37    | 768    | 600.0340.20 |