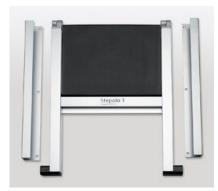

## Stepolo 1

One-step stool, includes mounting bracket

• Can be mounted under a shelf

Height of step: 240 mm

Load capacity: 150 kg

| Surface   | Width | Depth | Height | Art. No.    |
|-----------|-------|-------|--------|-------------|
| aluminium | 418   | 37    | 490    | 600.0339.20 |