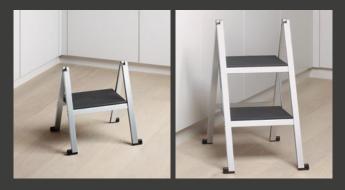

## CONFIGURATIONS

1 step

2 steps

- Practical stepladders for greater safety in the home
- Sturdy yet elegant design based on anodised aluminium

DISTINGUISHING FEATURES

- Can be folded down flat
- Available with one or two steps
- Includes wall mounting bracket (Stepolo 2)

## Stepolo 1

One-step stool, includes mounting bracket

• Can be mounted under a shelf

Height of step: 240 mm

Load capacity: 150 kg

| Surface   | Width | Depth | Height | Art. No.    |
|-----------|-------|-------|--------|-------------|
| aluminium | 418   | 37    | 490    | 600.0339.20 |

## Stepolo 2

Two-step stool, includes wall mounting bracket

Height of first step: 249 mm Height of second step: 498 mm

Load capacity: 150 kg

| Surface   | Width | Depth | Height | Art. No.    |
|-----------|-------|-------|--------|-------------|
| aluminium | 418   | 37    | 768    | 600.0340.20 |