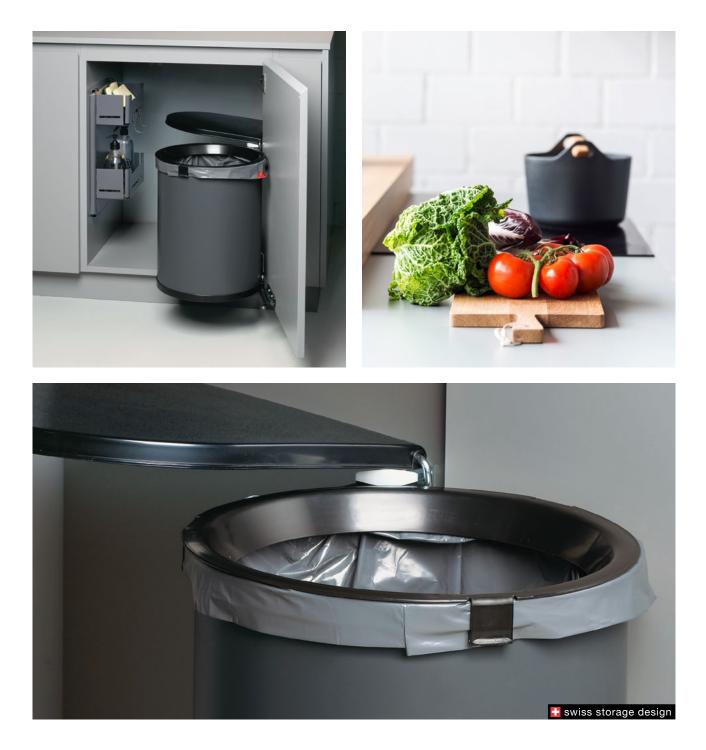

# MÜLLBOY STANDARD WASTE SYSTEM

The simple waste bin for compact kitchens

The super-sized round bin for practical kitchens

### CONFIGURATIONS

- Large, round waste bin that swivels out of the unit and raises its lid when the unit door is opened
- With this super-sized bin, you can fill waste bags right to the top
- A stable system that is compatible with all hinged units

DISTINGUISHING FEATURES

- Waste bags can easily be clipped firmly into place
- Suitable for waste bags of all sizes (max. circumference 110 cm)

**OPTIONS** 

• Easy to fit to the unit interior

- · Resilient, no-maintenance mechanism
- Sturdy metal container designed for day-to-day use