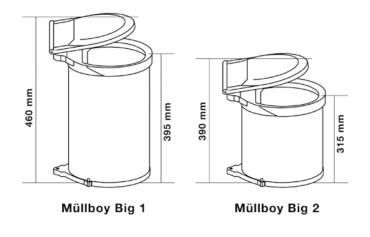

at swivels out of the unit and raises its lid when the unit door is opened
- With this super-sized bin, you can fill waste bags right to the top
- A stable system that is compatible with all hinged units



DISTINGUISHING FEATURES

- Waste bags can easily be clipped firmly into place
- Suitable for waste bags of all sizes (max. circumference 110 cm)

**OPTIONS** 



• Easy to fit to the unit interior

- · Resilient, no-maintenance mechanism
- Sturdy metal container designed for day-to-day use



#### Dustpan and brush holder

Space-saving dustpan and brush holder as an addition to Müllboy Big



Peroko 5

Pull-out for cleaning materials as an addition to Müllboy Big in 600 mm units



#### Pesolo

Universal pull-out as an addition to Müllboy Big in 600 mm units

## TECHNICAL ILLUSTRATION