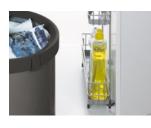

# MÜLLBOY STANDARD WASTE SYSTEM

The simple waste bin for compact kitchens





The super-sized round bin for practical kitchens



### CONFIGURATIONS





- Large, round waste bin that swivels out of the unit and raises its lid when the unit door is opened
- With this super-sized bin, you can fill waste bags right to the top
- A stable system that is compatible with all hinged units



DISTINGUISHING FEATURES

- Waste bags can easily be clipped firmly into place
- Suitable for waste bags of all sizes (max. circumference 110 cm)

**OPTIONS** 



• Easy to fit to the unit interior

- · Resilient, no-maintenance mechanism
- Sturdy metal container designed for day-to-day use



#### Dustpan and brush holder

Space-saving dustpan and brush holder as an addition to Müllboy Big



Peroko 5

Pull-out for cleaning materials as an addition to Müllboy Big in 600 mm units



#### Pesolo

Universal pull-out as an addition to Müllboy Big in 600 mm units

## TECHNICAL ILLUSTRATION