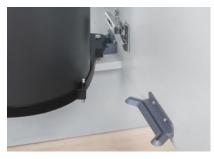

DISTINGUISHING FEATURES

- Waste bags can easily be clipped firmly into place
- Suitable for waste bags of all sizes (max. circumference 110 cm)

**OPTIONS** 

• Easy to fit to the unit interior

- · Resilient, no-maintenance mechanism
- Sturdy metal container designed for day-to-day use