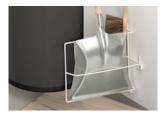

#### Dustpan and brush holder

Space-saving dustpan and brush holder as an addition to Müllboy Big

Peroko 5

Pull-out for cleaning materials as an addition to Müllboy Big in 600 mm units