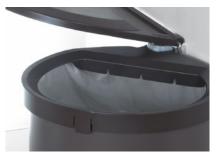

### CONFIGURATIONS

- Large, round waste bin that swivels out of the unit and raises its lid when the unit door is opened
- With this super-sized bin, you can fill waste bags right to the top
- A stable system that is compatible with all hinged units

DISTINGUISHING FEATURES

- Waste bags can easily be clipped firmly into place
- Suitable for waste bags of all sizes (max. circumference 110 cm)

**OPTIONS** 

• Easy to fit to the unit interior

- · Resilient, no-maintenance mechanism
- Sturdy metal container designed for day-to-day use