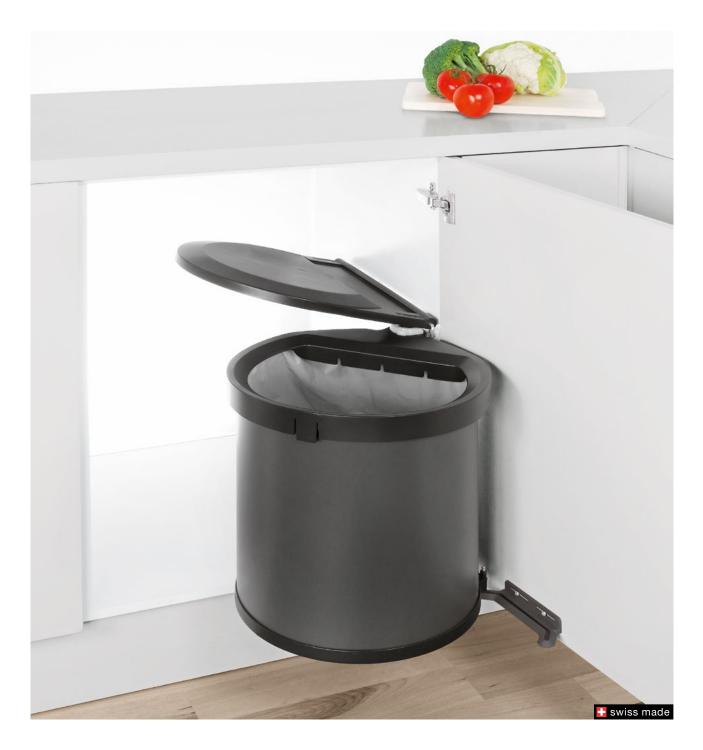

# MÜLLBOY STANDARD WASTE SYSTEM

The simple waste bin for compact kitchens

The super-sized round bin for practical kitchens

### CONFIGURATIONS

- Large, round waste bin that swivels out of the unit and raises its lid when the unit door is opened
- With this super-sized bin, you can fill waste bags right to the top
- A stable system that is compatible with all hinged units

DISTINGUISHING FEATURES

- Waste bags can easily be clipped firmly into place
- Suitable for waste bags of all sizes (max. circumference 110 cm)

**OPTIONS** 

• Easy to fit to the unit interior

- · Resilient, no-maintenance mechanism
- Sturdy metal container designed for day-to-day use