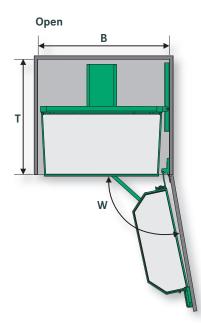

#### TANDEM swivel pull-out

| Cabinet width            | 45 cm                 | 50 cm                 | 60 cm                 |
|--------------------------|-----------------------|-----------------------|-----------------------|
| <b>B</b> = Inside width: | ≥ 412 mm              | ≥ 462 mm              | ≥ 562 mm              |
| T = Inside depth:        | ≥ 500 mm              | ≥ 500 mm              | ≥ 500 mm              |
| H = Inside height:       |                       |                       | 3-tier: from 800 mm   |
|                          | 4-tier: from 1100 mm  | 4-tier: from 1100 mm  | 4-tier: from 1100 mm  |
|                          | 6-tier: from 1700 mm  | 6-tier: from 1700 mm  | 6-tier: from 1700 mm  |
| W = Opening angle:       | 110°                  | 110°                  | 110°                  |
| max. load for 6 layers:  | pull-out shelf: 50 kg | pull-out shelf: 50 kg | pull-out shelf: 60 kg |
|                          | door shelf: 20 kg     | door shelf: 20 kg     | door shelf: 25 kg     |