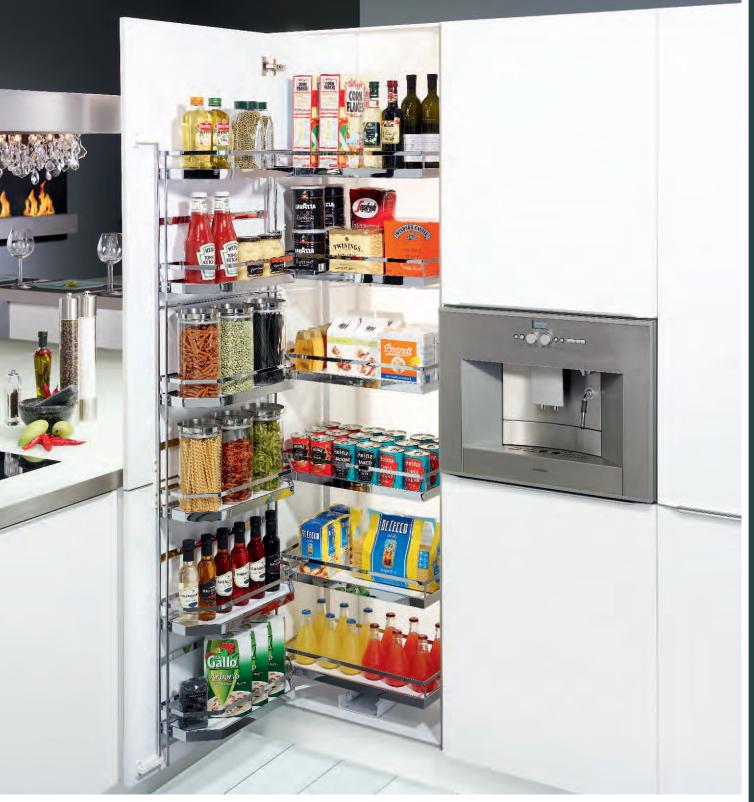

# **TANDEM swivel pull-out** – two shelf elements behind one door.

TANDEM swivel pull-out

K

More storage space, better organised, better access.

TANDEM offers completely new potential for food storage - just opening the door is an inspiration. In a clever piece of engineering, the back shelf element moves automatically towards the user as the door is pulled open. Kitchen users can check contents at a glance and easily reach what they want. The shelf element on the door is designed to make best use of the available space.

## Trays and baskets can be fitted at different levels

Smooth, silent opening and closing

Simplified assembly

Generous storage space in the door shelf