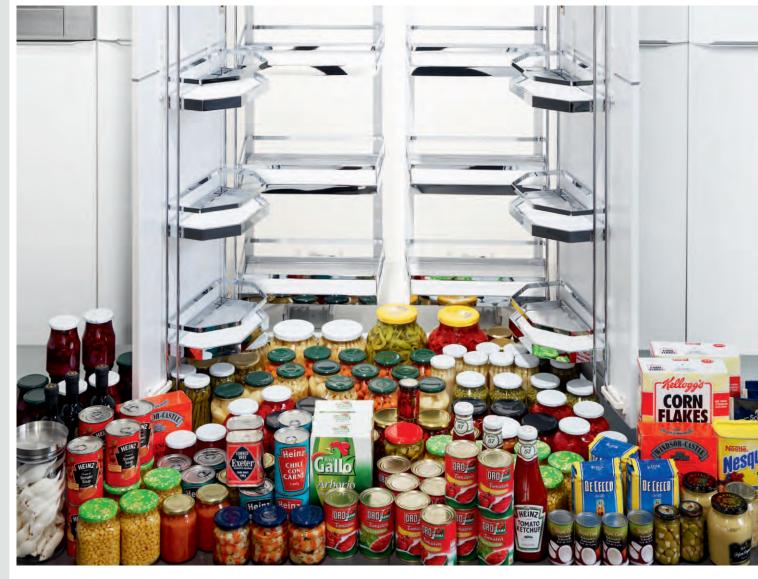

# **TANDEM swivel pull-out** – two shelf elements behind one door.

TANDEM swivel pull-out

K

More storage space, better organised, better access.

TANDEM offers completely new potential for food storage - just opening the door is an inspiration. In a clever piece of engineering, the back shelf element moves automatically towards the user as the door is pulled open. Kitchen users can check contents at a glance and easily reach what they want. The shelf element on the door is designed to make best use of the available space.

Double the gain by installing two TANDEMs in one kitchen unit: as a TANDEM Depot, in 90-, 100- and 120-cm units.

1.1