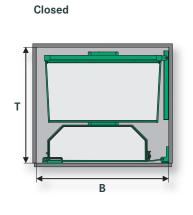

#### TANDEM swivel pull-out

| Cabinet width            | 45 cm                 | 50 cm                 | 60 cm                 |
|--------------------------|-----------------------|-----------------------|-----------------------|
| <b>B</b> = Inside width: | ≥ 412 mm              | ≥ 462 mm              | ≥ 562 mm              |
| T = Inside depth:        | ≥ 500 mm              | ≥ 500 mm              | ≥ 500 mm              |
| H = Inside height:       |                       |                       | 3-tier: from 800 mm   |
|                          | 4-tier: from 1100 mm  | 4-tier: from 1100 mm  | 4-tier: from 1100 mm  |
|                          | 6-tier: from 1700 mm  | 6-tier: from 1700 mm  | 6-tier: from 1700 mm  |
| W = Opening angle:       | 110°                  | 110°                  | 110°                  |
| max. load for 6 layers:  | pull-out shelf: 50 kg | pull-out shelf: 50 kg | pull-out shelf: 60 kg |
|                          | door shelf: 20 kg     | door shelf: 20 kg     | door shelf: 25 kg     |