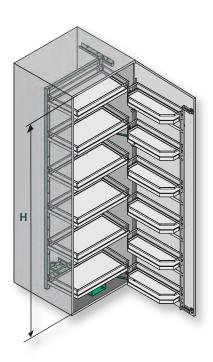

# **TANDEM swivel pull-out** – two shelf elements behind one door.

TANDEM swivel pull-out

K

More storage space, better organised, better access.

TANDEM offers completely new potential for food storage - just opening the door is an inspiration. In a clever piece of engineering, the back shelf element moves automatically towards the user as the door is pulled open. Kitchen users can check contents at a glance and easily reach what they want. The shelf element on the door is designed to make best use of the available space.

Double the gain by installing two TANDEMs in one kitchen unit: as a TANDEM Depot, in 90-, 100- and 120-cm units.

1.1

## Trays and baskets can be fitted at different levels

Smooth, silent opening and closing

Simplified assembly

Generous storage space in the door shelf