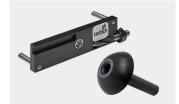

# Push to open Silent for hinged doors

#### Set comprises:

- ▶ 1 Push to open Silent
- 1 bag of fixing parts
  1 set of installation instructions

| Colour     | Order no. | PU    |
|------------|-----------|-------|
| anthracite | 9 239 087 | 1 set |
| white      | 9 239 088 | 1 set |