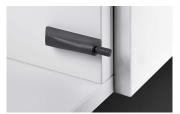

# **▶** Push to open for hinges

Handleless, simple, good
A gentle press on the door
is all it takes for the Push
to open push rod to move
it into a position that
easily lets you get your
fingers behind to open it.
Depending on use, the doors
remains in push rod end
position or swings open
widely. The door is closed by
pressing on it again.

Handleless furniture design cleverly created:

Handleless is all the fashion, and the future, whether in the living room or in the kitchen.

Get design flexibility for all door formats:

Push to open for hinges provides the right solution for any door size and shape.