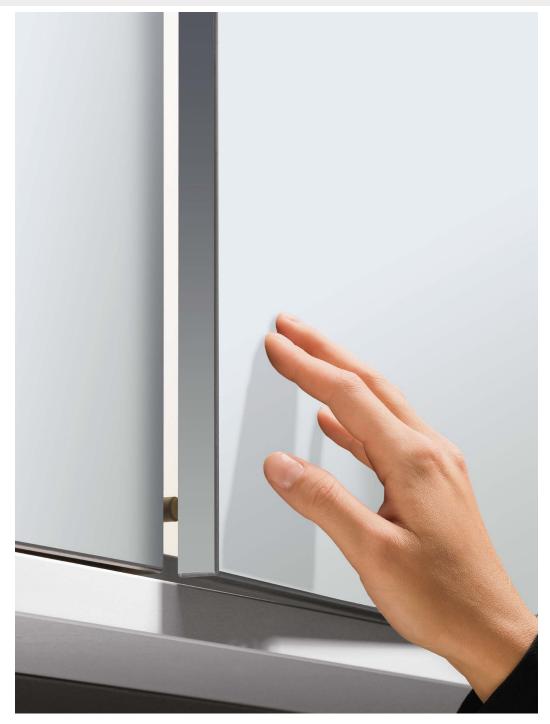

### **Effortlessly handleless**

Handleless furniture design conveys a clean, light and airy look. Push to open Silent for hinged doors provides convenience that pampers its users: easy, reliable opening. Gentle and soft closing. Push to open Silent can easily

be added to any cabinet body and is suitable for all common cabinet constructions. Entirely without any power connection. 100 % convenience, zero cables.

Bringing purist design to furniture:

Handleless design in all common door sizes and cabinet body constructions.