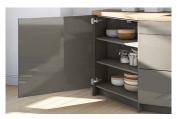

▶ Push to open Silent for hinged doors

### **Effortlessly handleless**

Handleless furniture design conveys a clean, light and airy look. Push to open Silent for hinged doors provides convenience that pampers its users: easy, reliable opening. Gentle and soft closing. Push to open Silent can easily

# Push to open Silent for hinged doors

#### Set comprises:

- ▶ 1 Push to open Silent
- 1 bag of fixing parts
  1 set of installation instructions

| Colour     | Order no. | PU    |
|------------|-----------|-------|
| anthracite | 9 239 087 | 1 set |
| white      | 9 239 088 | 1 set |