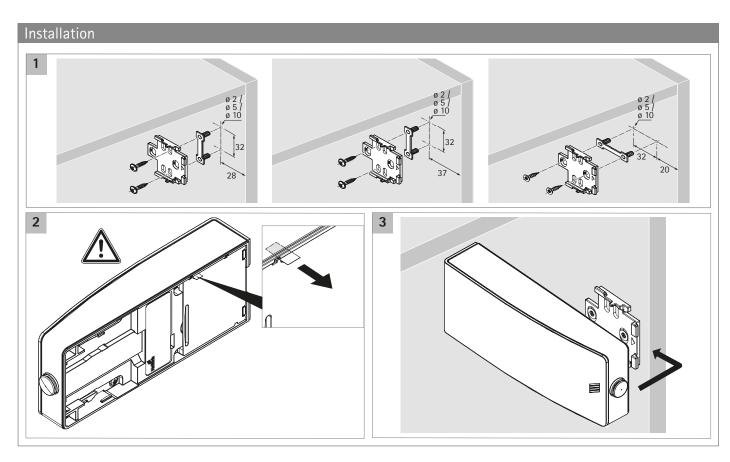

Opening without handles, closing softly and silently:

By combining Push to open with soft closing hinges.

Quickly and easily installed: The housing can simply be

The housing can simply be attached to the existing standard hole line.