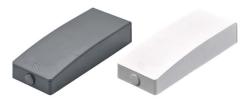

# Push to open Silent for hinged doors

#### Set comprises:

- ▶ 1 Push to open Silent
- 1 bag of fixing parts
  1 set of installation instructions

| Colour     | Order no. | PU    |
|------------|-----------|-------|
| anthracite | 9 239 087 | 1 set |
| white      | 9 239 088 | 1 set |