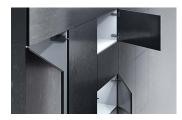

▶ Push to open Silent for hinged doors

### **Effortlessly handleless**

Handleless furniture design conveys a clean, light and airy look. Push to open Silent for hinged doors provides convenience that pampers its users: easy, reliable opening. Gentle and soft closing. Push to open Silent can easily

# Push to open Silent for hinged doors

#### Set comprises:

- ▶ 1 Push to open Silent
- 1 bag of fixing parts
  1 set of installation instructions

| Colour     | Order no. | PU    |
|------------|-----------|-------|
| anthracite | 9 239 087 | 1 set |
| white      | 9 239 088 | 1 set |