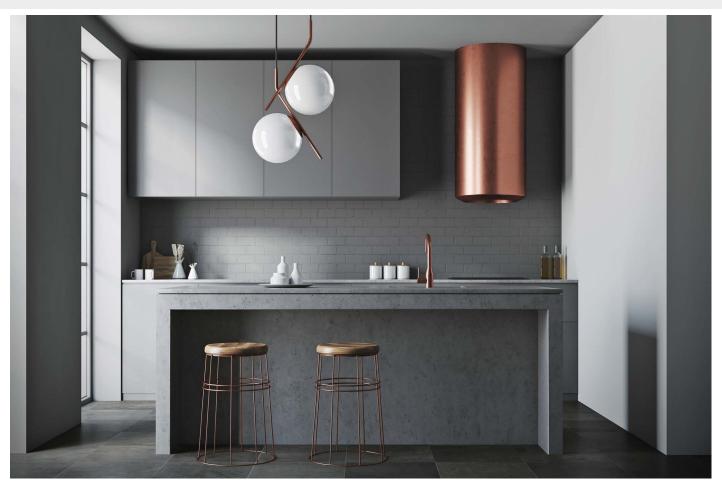

### **Effortlessly handleless**

Handleless furniture design conveys a clean, light and airy look. Push to open Silent for hinged doors provides convenience that pampers its users: easy, reliable opening. Gentle and soft closing. Push to open Silent can easily

be added to any cabinet body and is suitable for all common cabinet constructions. Entirely without any power connection. 100 % convenience, zero cables.

Bringing purist design to furniture:

Handleless design in all common door sizes and cabinet body constructions.

Opening without handles, closing softly and silently:

By combining Push to open with soft closing hinges.

Quickly and easily installed: The housing can simply be

The housing can simply be attached to the existing standard hole line.

Handleless furniture design cleverly created:

Handleless is all the fashion, and the future, whether in the living room or in the kitchen.

Get design flexibility for all door formats:

Push to open for hinges provides the right solution for any door size and shape.