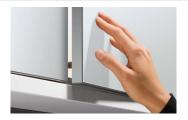

# **▶** Push to open for hinges

Handleless, simple, good
A gentle press on the door
is all it takes for the Push
to open push rod to move
it into a position that
easily lets you get your
fingers behind to open it.
Depending on use, the doors
remains in push rod end
position or swings open
widely. The door is closed by
pressing on it again.

Handleless furniture design cleverly created:

Handleless is all the fashion, and the future, whether in the living room or in the kitchen.

Get design flexibility for all door formats:

Push to open for hinges provides the right solution for any door size and shape.

Offer more with little effort: With unchanged production processes and easy installation.

hettich.com/short/365364