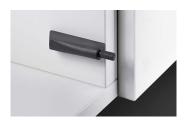

# **▶** Push to open for hinges

Handleless, simple, good
A gentle press on the door
is all it takes for the Push
to open push rod to move
it into a position that
easily lets you get your
fingers behind to open it.
Depending on use, the doors
remains in push rod end
position or swings open
widely. The door is closed by
pressing on it again.

Handleless furniture design cleverly created:

Handleless is all the fashion, and the future, whether in the living room or in the kitchen.

Get design flexibility for all door formats:

Push to open for hinges provides the right solution for any door size and shape.